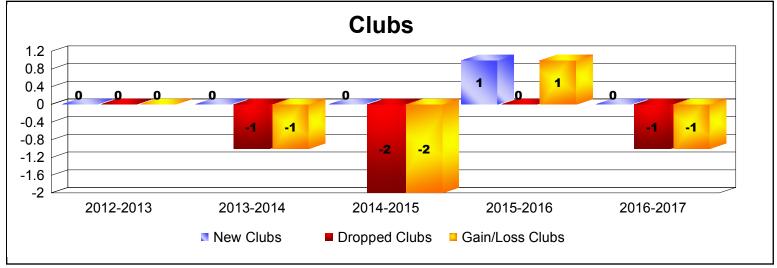

District 11 D1 As of June 2017 Cumulative

| Year      | New<br>Clubs | Dropped<br>Clubs | Gain/<br>Loss<br>Clubs | New<br>Members | Charter<br>Members | Reinstate<br>Members | Transfer<br>Members | Total<br>Member<br>Added | Total<br>Members<br>Dropped | Gain/<br>Loss<br>Members |
|-----------|--------------|------------------|------------------------|----------------|--------------------|----------------------|---------------------|--------------------------|-----------------------------|--------------------------|
| 2012-2013 | 0            | 0                | 0                      | 99             | 2                  | 16                   | 6                   | 123                      | -152                        | -29                      |
| 2013-2014 | 0            | -1               | -1                     | 122            | 2                  | 6                    | 4                   | 134                      | -139                        | -5                       |
| 2014-2015 | 0            | -2               | -2                     | 121            | 1                  | 18                   | 15                  | 155                      | -150                        | 5                        |
| 2015-2016 | 1            | 0                | 1                      | 100            | 31                 | 5                    | 1                   | 137                      | -189                        | -52                      |
| 2016-2017 | 0            | -1               | -1                     | 70             | 0                  | 12                   | 6                   | 88                       | -174                        | -86                      |
| Average   | 0            | -1               | -1                     | 102            | 7                  | 11                   | 6                   | 127                      | -161                        | -33                      |