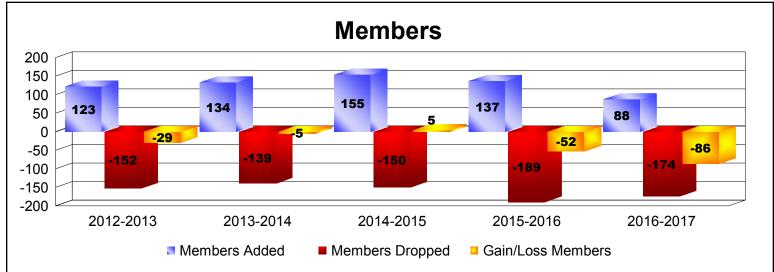

District 11 D1 As of June 2017 Cumulative

| Year      | New<br>Clubs | Dropped<br>Clubs | Gain/<br>Loss<br>Clubs | New<br>Members | Charter<br>Members | Reinstate<br>Members | Transfer<br>Members | Total<br>Member<br>Added | Total<br>Members<br>Dropped | Gain/<br>Loss<br>Members |
|-----------|--------------|------------------|------------------------|----------------|--------------------|----------------------|---------------------|--------------------------|-----------------------------|--------------------------|
| 2012-2013 | 0            | 0                | 0                      | 99             | 2                  | 16                   | 6                   | 123                      | -152                        | -29                      |
| 2013-2014 | 0            | -1               | -1                     | 122            | 2                  | 6                    | 4                   | 134                      | -139                        | -5                       |
| 2014-2015 | 0            | -2               | -2                     | 121            | 1                  | 18                   | 15                  | 155                      | -150                        | 5                        |
| 2015-2016 | 1            | 0                | 1                      | 100            | 31                 | 5                    | 1                   | 137                      | -189                        | -52                      |
| 2016-2017 | 0            | -1               | -1                     | 70             | 0                  | 12                   | 6                   | 88                       | -174                        | -86                      |
| Average   | 0            | -1               | -1                     | 102            | 7                  | 11                   | 6                   | 127                      | -161                        | -33                      |